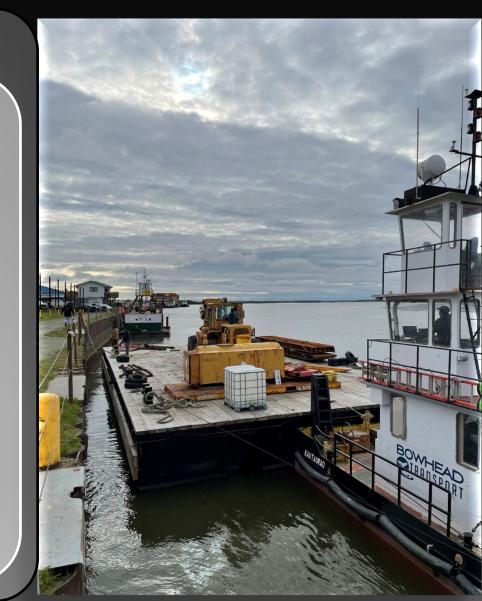

#### M/V Kautauraq and Arvik

Spring of 2021, Bowhead Transport announced the launch of the push boat, "Kautauraq", (The Hammer) and the barge, "Arvik", (The Anvil). This push boat / barge combination, although small in stature is making quite an impact. Positioning Kautauraq on the Kuskokwim River, has strategically allowed Bowhead Transport expanded range of service in Western Alaska rivers.

This inland / near shore kit is a small investment that sends a big message to the marine industry,.. Bowhead Transport is growing and we are here to stay.