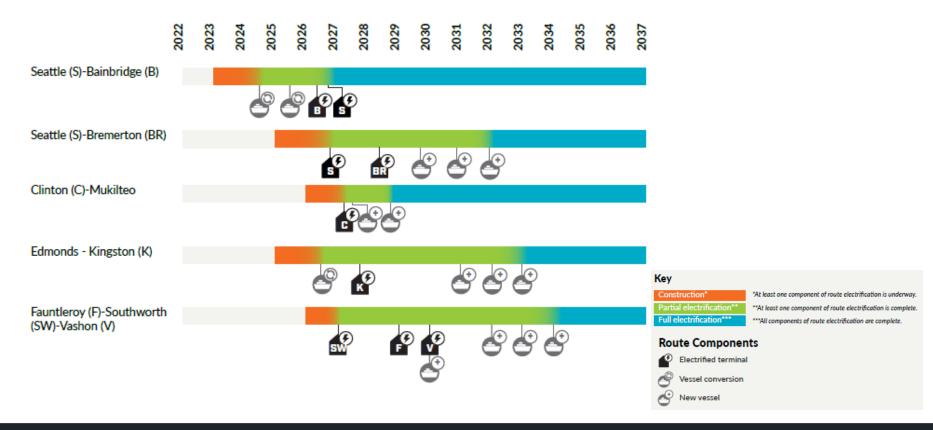

### **Implementation Schedule\***

\*Updated as of July 2022. All dates are subject to change and are dependent upon additional funding.

WSDOT

### Implementation Schedule\*

"At least one component of route electrification is underway \*At least one component of route electrification is complete. \*\*\*All components of route electrification are complete.

#### **Route Components**