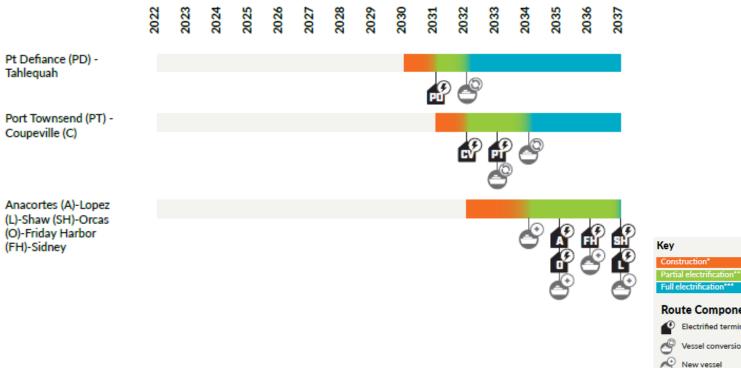

### **Implementation Schedule\***

\*Updated as of July 2022. All dates are subject to change and are dependent upon additional funding.

WSDOT

### Implementation Schedule\*

"At least one component of route electrification is underway \*At least one component of route electrification is complete. \*\*\*All components of route electrification are complete.

#### **Route Components**