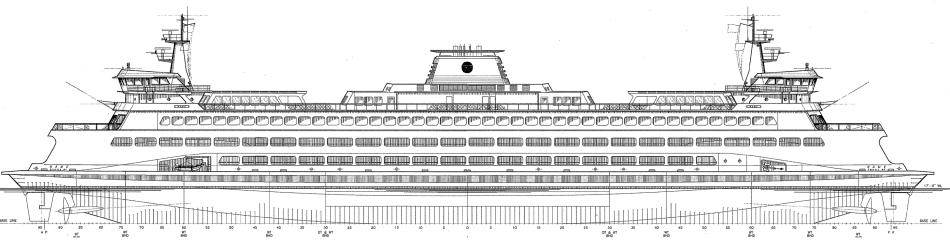

## **Hybrid Electric Olympic Class**

Flexible vessel design that can operate on most system routes, with or without shore charging

300 million gallons of diesel fuel saved over 60 years

\$55 million lifecycle cost savings for five new vessels

# **Hybrid Electric Olympic Class**

- Request for Proposal (RFP) scheduled release, spring 2023
- Design-build
- First vessel to be delivered 2027
- Hybrid electric
- Rapid charging system