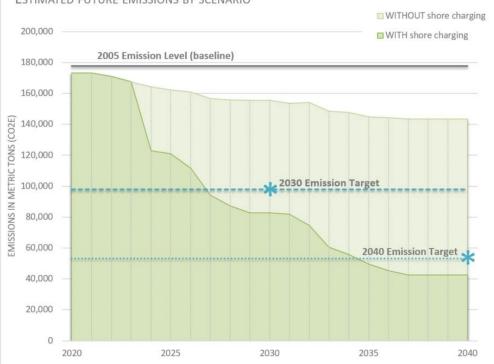

# Meeting Emission ReductionRegulationsEstimated FUTURE EMISSIONS BY SCENARIO

Two scenarios evaluated:

#### With Shore Charging

 $CO_2e$  reductions: 53% by 2030 76% by 2040 Meets requirements of RCW 70A.45.050.

Without Shore Charging CO<sub>2</sub>e reductions: 20% by 2040 Not compliant with RCW 70A.45.050.