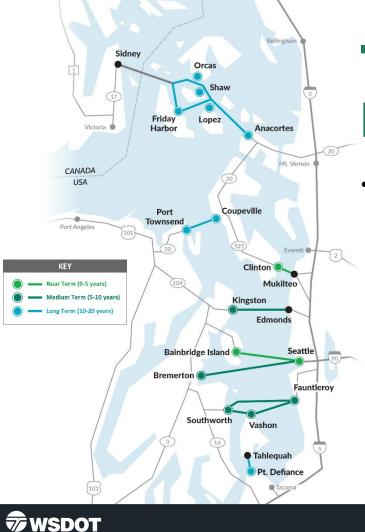

### **Implementation Schedule\***

\*Updated as of July 2022. All dates are subject to change and are dependent upon additional funding.

WSDOT

### Implementation Schedule\*

"At least one component of route electrification is underway \*At least one component of route electrification is complete. \*\*\*All components of route electrification are complete.

#### **Route Components**