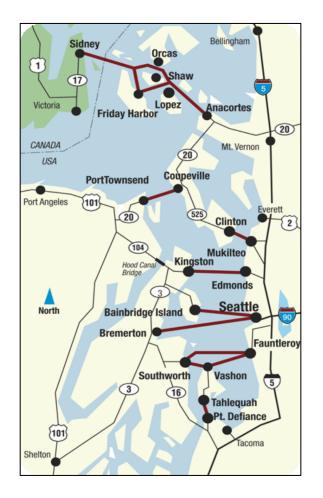

# **Our Ferry System**

Largest ferry system in the United States

21 auto-passenger ferries

10 routes serving 20 terminals

23.9 million riders in 2019

10.5 million vehicles in 2019

450 sailings per day

1,800 employees