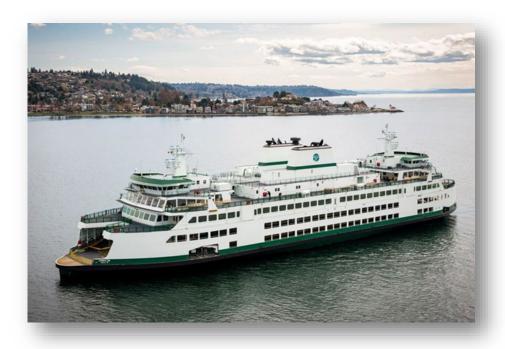

# **Our Ferry System**

Largest ferry system in the United States

21 auto-passenger ferries

10 routes serving 20 terminals

23.9 million riders in 2019

10.5 million vehicles in 2019

450 sailings per day

1,800 employees