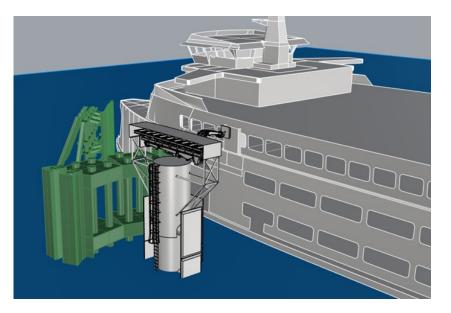

### Shore-based Rapid Charging System

### **Advantages**

- Less vessel weight
- Charging equipment away from passengers
- Full vehicle capacity retained
- Retain integration efforts from prior concept
- Easier to integrate in future vessel designs
- Improves vessel operations/turn around time
- Established column design (Edmonds passenger overhead loading)